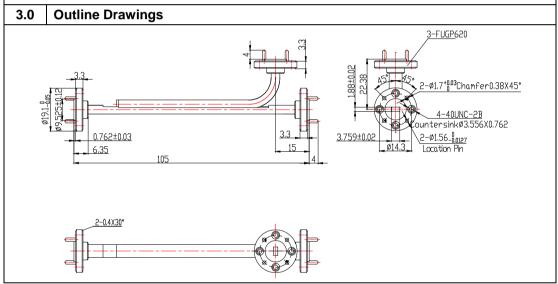

# **Broadwall Directional Coupler**

## Part No: VT620WC30PPPC

| 1.0 | Mechanical Specifications |                                         |
|-----|---------------------------|-----------------------------------------|
| 1.1 | Waveguide Type            | WR15                                    |
| 1.2 | Flange Type               | FUGP620 (UG387/U)                       |
| 1.3 | Finish                    | Gold plating                            |
| 1.4 | Material                  | Copper                                  |
|     |                           |                                         |
| 2.0 | Electrical Specifications |                                         |
| 2.1 | Frequency Range           | 50-75 GHz                               |
| 2.2 | VSWR (Max)                | 1.15 (Main line), 1.20 (Secondary line) |
| 2.3 | Coupling                  | 30 dB                                   |
| 2.4 | Nominal Accuracy          | ±2 dB                                   |
|     | Directivity (Min)         | 28 dB                                   |